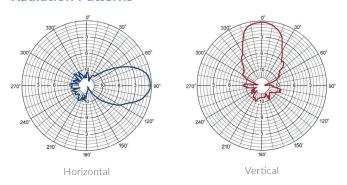

#### **Radiation Patterns**

## **Electrical Specifications**

| Horizontal beamwidth | 48°           |
|----------------------|---------------|
| Veritical beamwidth  | 42°           |
| Gain                 | 11 dBi        |
| Polarization         | Vertical      |
| VSWR                 | <1.5:1        |
| Max input power      | 100 Watts     |
| Lightning protection | Direct ground |
| Electrical downtilt  | 0°            |