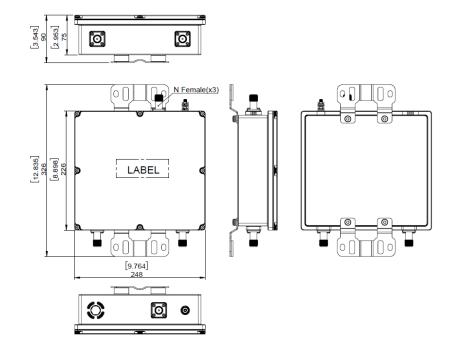

| 18 Min                   |  |
| Isolation (dB)        | 40 Min                   |  |
| Impedance (Ω)         | 50                       |  |
| Power (dBm)           | 43 avg 53 peak           |  |
| Environmental Class   | IP 66                    |  |
| Operating Temperature | -40 to +185 (-40 to +85) |  |
| Operating Humidity    | ≤ 95%                    |  |
| Grounding             | M6 Screw                 |  |
| Connector             | N-Female                 |  |

Note: Typical specifications at room temperature

| Configurations |                  |                  |  |
|----------------|------------------|------------------|--|
| No             | Passband 1 (MHz) | Passband 2 (MHz) |  |
| 1              | 470 - 476        | 482 – 510        |  |

## **Outline Drawing**